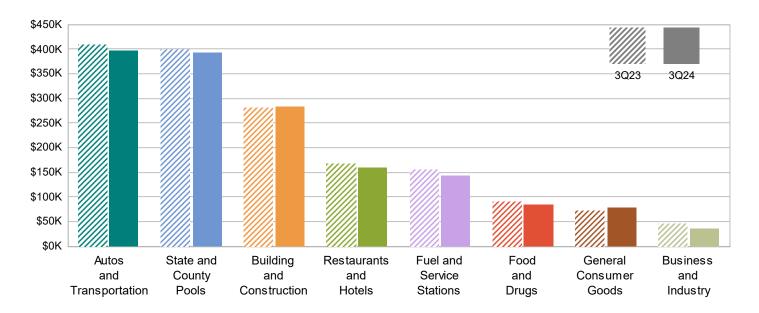

## MAJOR INDUSTRY GROUPS

| Major Industry Group      | <u>Count</u> | <u>3Q24</u> | <u>3Q23</u> | \$ Change | % Change |
|---------------------------|--------------|-------------|-------------|-----------|----------|
| Autos and Transportation  | 52           | 397,499     | 409,616     | (12,117)  | -3.0%    |
| State and County Pools    | -            | 393,804     | 397,988     | (4,184)   | -1.1%    |
| Building and Construction | 14           | 284,539     | 281,597     | 2,942     | 1.0%     |
| Restaurants and Hotels    | 101          | 160,087     | 168,070     | (7,984)   | -4.8%    |
| Fuel and Service Stations | 17           | 144,307     | 157,561     | (13,254)  | -8.4%    |
| Food and Drugs            | 20           | 85,070      | 91,881      | (6,811)   | -7.4%    |
| General Consumer Goods    | 342          | 79,783      | 73,574      | 6,210     | 8.4%     |
| Business and Industry     | 148          | 38,135      | 46,551      | (8,416)   | -18.1%   |
| Transfers & Unidentified  | 43           | 1,389       | 433         | 956       | 220.9%   |
| Total                     | 737          | 1,584,614   | 1,627,271   | (42,656)  | -2.6%    |

## 3Q23 Compared To 3Q24