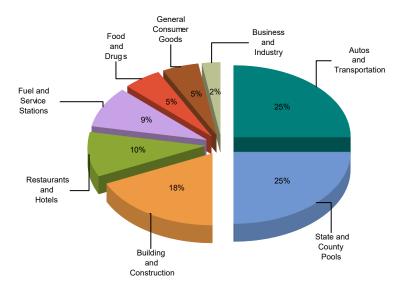

## MAJOR INDUSTRY GROUPS

| Major Industry Group      | <u>Count</u> | <u>3Q24</u> | <u>3Q23</u> | \$ Change | % Change |
|---------------------------|--------------|-------------|-------------|-----------|----------|
| Autos and Transportation  | 52           | 397,499     | 409,616     | (12,117)  | -3.0%    |
| State and County Pools    | -            | 393,804     | 397,988     | (4,184)   | -1.1%    |
| Building and Construction | 14           | 284,539     | 281,597     | 2,942     | 1.0%     |
| Restaurants and Hotels    | 101          | 160,087     | 168,070     | (7,984)   | -4.8%    |
| Fuel and Service Stations | 17           | 144,307     | 157,561     | (13,254)  | -8.4%    |
| Food and Drugs            | 20           | 85,070      | 91,881      | (6,811)   | -7.4%    |
| General Consumer Goods    | 342          | 79,783      | 73,574      | 6,210     | 8.4%     |
| Business and Industry     | 148          | 38,135      | 46,551      | (8,416)   | -18.1%   |
| Transfers & Unidentified  | 43           | 1,389       | 433         | 956       | 220.9%   |
| Total                     | 737          | 1,584,614   | 1,627,271   | (42,656)  | -2.6%    |

## 3Q24 Percent of Total